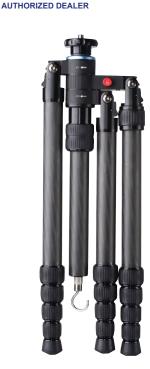

## SIRUI S-N SERIES **PROFESSIONAL TRIPODS**

S-N **Series** 

S-N series flat style tripods have an extremely functional appearance, are only 1.6 inches (4 cm) thick when folded flat and are small enough to be easily carried and stored in a suitcase or backpack. All S-N series tripods have 8 layer carbon fiber legs for maximum load handling and light weight.

Flat design makes it easy to carry and store in backpacks and carry-ons.

For added load capacity and stability, this new Flat design + versatility = perfect generation of flat style tripods has increased choice for travel photography minimum leg tube diameters. The reversible center column lets you mount your camera at a unique angle for low level or ground level shooting S-N 2 Series tripods have retractable stainless